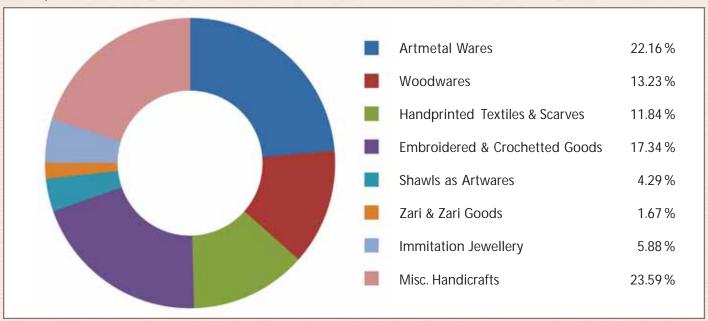

Statement showing provisional export figure of handicrafts during the period April-November 2014-2015 compared to the corresponding period of April-November 2013-2014.

| Items                          | In Crores        |          | Increase  | US\$ In Millions |         | Increase  |
|--------------------------------|------------------|----------|-----------|------------------|---------|-----------|
|                                | 2013-14          | 2014-15  | in % over | 2013-14          | 2014-15 | in % over |
|                                | (April-November) |          | 2013-14   | (April-November) |         | 2013-14   |
|                                |                  |          |           | 59.85            | 60.53   |           |
| Artmetal Wares                 | 2525.98          | 3032.16  | 20.04     | 422.08           | 500.92  | 18.68     |
| Woodwares                      | 1413.68          | 1810.49  | 28.07     | 236.22           | 299.10  | 26.62     |
| Handprinted Textiles & Scarves | 1440.08          | 1620.35  | 12.52     | 240.63           | 267.68  | 11.24     |
| Embroidered & Crochetted Goods | 2166.13          | 2372.76  | 9.54      | 361.95           | 391.98  | 8.30      |
| Shawls As Artwares             | 412.39           | 586.53   | 42.23     | 68.91            | 96.90   | 40.62     |
| Zari & Zari Goods              | 208.62           | 228.31   | 9.44      | 34.86            | 37.72   | 8.20      |
| Immitation Jewellery           | 539.45           | 805.04   | 49.23     | 90.14            | 132.99  | 47.54     |
| Misc. Handicrafts              | 2335.55          | 3227.33  | 38.18     | 390.26           | 533.16  | 36.62     |
| Total                          | 11041.88         | 13682.97 | 23.92     | 1845.05          | 2260.45 | 22.51     |

During the period, the exports of Artmetal Ware, Woodwares, Handprinted Textiles & Scarves, Embroidered & Crochetted Goods, Shawls as Artwares, Zari & Zari Goods, Immitation Jewellery and Misc. Handicrafts showed a increasing trend of 20.04%, 28.07%, 12.52%, 9.54%, 42.23%, 9.44%, 49.23% and 38.18% in Rupees terms respectively and 18.68%, 26.62%, 11.24%, 8.30%, 40.62%, 8.20%, 47.54% and 36.62% in US\$ terms respectively. Overall the increase in Rupee terms was 23.92% and in US \$ terms was 22.51%.