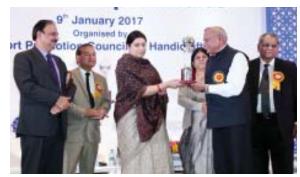

Seen on the dais at the Handicrafts Export Awards function are (LtoR): Mr. Sagar Mehta, Vice Chairman, EPCH; Mr. Rakesh Kumar, Chairman, IEML and Executive Director, EPCH; Mr. Dinesh Kumar, Chairman, EPCH; Hon'ble Union Minister for Textiles, Smt. Smriti Zubin Irani; Additional Secretary, Textiles, Smt. Pushpa Subrahmanyam; and Mr. Mr. OP Prahladka, Vice Chairman, EPCH