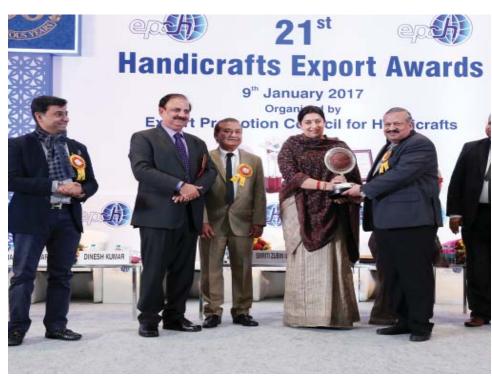

# 21st Handicrafts Export Awards

134 export organisations felicitated for their outstanding contribution to the promotion of handicraft exports

**EPCH** organised its 21st Handicrafts Export Awards Function with a vibrant ceremony on 9th January 2017, at Hotel Ashok, New Delhi. Hon'ble Union Minister for Textiles, Smt. Smriti Zubin Irani was the Chief Guest and Additional Secretary, Textiles, Smt. Pushpa Subrahmanyam graced the ocassion. Also present were Mr. Dinesh Kumar, Chairman, EPCH; Mr. Rakesh Kumar, Chairman, IEML and Executive Director, EPCH; Vice Chairmen, EPCH-Mr. O P Prahladka and Mr. Sagar Mehta; Mr. R K Verma, Director, EPCH, senior

officials of the Govt. of India, luminaries from the industry, member exporters of EPCH and other dignitaries.

Union Minister of Textiles, Smt. Smriti Zubin Irani presented 134 awards to handicraft exporters for their excellent export performance during the years 2013-14 and 2014-15. The Lifetime Achievement Award was conferred on Mr. Surinder Paul Khosla for his Smt. Smriti Zubin Irani, outstanding contribution