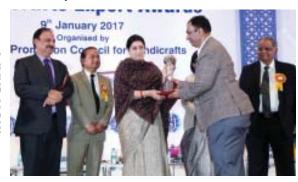

Union Minister for Textiles, Smt. Smriti Zubin Irani, being greeted by Chairman, EPCH, Mr. D Kumar; and Additional Secretary, Textiles, Smt. Pushpa Subrahmanyam, being greeted by Vice Chairman, EPCH, Mr. O P Prahladka