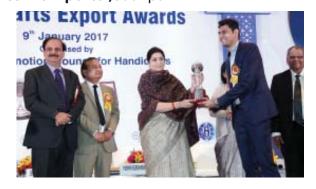

Seen on the dais at the Handicrafts Export Awards function are (LtoR): Mr. Sagar Mehta, Vice Chairman, EPCH; Mr. Rakesh Kumar, Chairman, IEML and Executive Director, EPCH; Mr. Dinesh Kumar, Chairman, EPCH; Hon'ble Union Minister for Textiles, Smt. Smriti Zubin Irani; Additional Secretary, Textiles, Smt. Pushpa Subrahmanyam; and Mr. Mr. OP Prahladka, Vice Chairman, EPCH

Union Minister for Textiles, Smt. Smriti Zubin Irani, being greeted by Chairman, EPCH, Mr. D Kumar; and Additional Secretary, Textiles, Smt. Pushpa Subrahmanyam, being greeted by Vice Chairman, EPCH, Mr. O P Prahladka