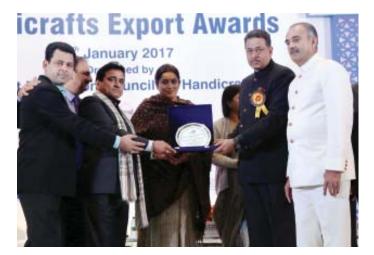

Seen on the dais at the Handicrafts Export Awards function are (LtoR): Mr. Sagar Mehta, Vice Chairman, EPCH; Mr. Rakesh Kumar, Chairman, IEML and Executive Director, EPCH; Mr. Dinesh Kumar, Chairman, EPCH; Hon'ble Union Minister for Textiles, Smt. Smriti Zubin Irani; Additional Secretary, Textiles, Smt. Pushpa Subrahmanyam; and Mr. Mr. OP Prahladka, Vice Chairman, EPCH

# 21st Handicrafts Export Awards

134 export organisations felicitated for their outstanding contribution to the promotion of handicraft exports

**EPCH** organised its 21st Handicrafts Export Awards Function with a vibrant ceremony on 9th January 2017, at Hotel Ashok, New Delhi. Hon'ble Union Minister for Textiles, Smt. Smriti Zubin Irani was the Chief Guest and Additional Secretary, Textiles, Smt. Pushpa Subrahmanyam graced the ocassion. Also present were Mr. Dinesh Kumar, Chairman, EPCH; Mr. Rakesh Kumar, Chairman, IEML and Executive Director, EPCH; Vice Chairmen, EPCH-Mr. O P Prahladka and Mr. Sagar Mehta; Mr. R K Verma, Director, EPCH, senior

Union Minister for Textiles, Smt. Smriti Zubin Irani, being greeted by Chairman, EPCH, Mr. D Kumar; and Additional Secretary, Textiles, Smt. Pushpa Subrahmanyam, being greeted by Vice Chairman, EPCH, Mr. O P Prahladka