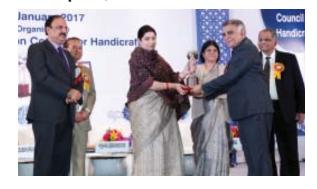

Seen on the dais at the Handicrafts Export Awards function are (LtoR): Mr. Sagar Mehta, Vice Chairman, EPCH; Mr. Rakesh Kumar, Chairman, IEML and Executive Director, EPCH; Mr. Dinesh Kumar, Chairman, EPCH; Hon'ble Union Minister for Textiles, Smt. Smriti Zubin Irani; Additional Secretary, Textiles, Smt. Pushpa Subrahmanyam; and Mr. Mr. OP Prahladka, Vice Chairman, EPCH

Union Minister for Textiles, Smt. Smriti Zubin Irani, being greeted by Chairman, EPCH, Mr. D Kumar; and Additional Secretary, Textiles, Smt. Pushpa Subrahmanyam, being greeted by Vice Chairman, EPCH, Mr. O P Prahladka