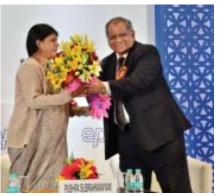

Union Minister for Textiles, Smt. Smriti Zubin Irani, being greeted by Chairman, EPCH, Mr. D Kumar; and Additional Secretary, Textiles, Smt. Pushpa Subrahmanyam, being greeted by Vice Chairman, EPCH, Mr. O P Prahladka