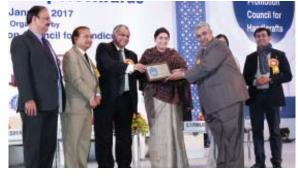

officials of the Govt. of India, luminaries from the industry, member exporters of EPCH and other dignitaries.

Union Minister of Textiles, Smt. Smriti Zubin Irani presented 134 awards to handicraft exporters for their excellent export performance during the years 2013-14 and 2014-15. The Lifetime Achievement Award was conferred on Mr. Surinder Paul Khosla for his Smt. Smriti Zubin Irani, outstanding contribution

Union Minister for Textiles

to the promotion of handicrafts from Moradabad. The Special Commendation Awards (Institutional) were given to Jodhpur Handicrafts Exporters' Association (JHEA) and Bodoland Regional Apex Weavers & Artisans Co-operation Federation Ltd.(BRAWFED).