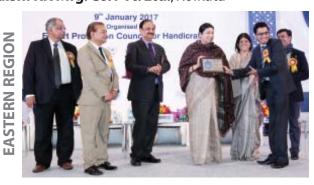

officials of the Govt. of India, luminaries from the industry, member exporters of EPCH and other dignitaries.

Union Minister of Textiles, Smt. Smriti Zubin Irani presented 134 awards to handicraft exporters for their excellent export performance during the years 2013-14 and 2014-15. The Lifetime Achievement Award was conferred on Mr. Surinder Paul Khosla for his Smt. Smriti Zubin Irani, outstanding contribution

Union Minister for Textiles

to the promotion of handicrafts from Moradabad. The Special Commendation Awards (Institutional) were given to Jodhpur Handicrafts Exporters' Association (JHEA) and Bodoland Regional Apex Weavers & Artisans Co-operation Federation Ltd.(BRAWFED).