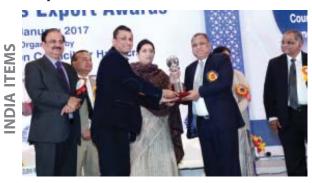

Seen on the dais at the Handicrafts Export Awards function are (LtoR): Mr. Sagar Mehta, Vice Chairman, EPCH; Mr. Rakesh Kumar, Chairman, IEML and Executive Director, EPCH; Mr. Dinesh Kumar, Chairman, EPCH; Hon'ble Union Minister for Textiles, Smt. Smriti Zubin Irani; Additional Secretary, Textiles, Smt. Pushpa Subrahmanyam; and Mr. Mr. OP Prahladka, Vice Chairman, EPCH

Union Minister for Textiles, Smt. Smriti Zubin Irani, being greeted by Chairman, EPCH, Mr. D Kumar; and Additional Secretary, Textiles, Smt. Pushpa Subrahmanyam, being greeted by Vice Chairman, EPCH, Mr. O P Prahladka