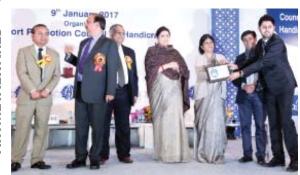

Seen on the dais at the Handicrafts Export Awards function are (LtoR): Mr. Sagar Mehta, Vice Chairman, EPCH; Mr. Rakesh Kumar, Chairman, IEML and Executive Director, EPCH; Mr. Dinesh Kumar, Chairman, EPCH; Hon'ble Union Minister for Textiles, Smt. Smriti Zubin Irani; Additional Secretary, Textiles, Smt. Pushpa Subrahmanyam; and Mr. Mr. OP Prahladka, Vice Chairman, EPCH

# 21st Handicrafts Export Awards

134 export organisations felicitated for their outstanding contribution to the promotion of handicraft exports

**EPCH** organised its 21st Handicrafts Export Awards Function with a vibrant ceremony on 9th January 2017, at Hotel Ashok, New Delhi. Hon'ble Union Minister for Textiles, Smt. Smriti Zubin Irani was the Chief Guest and Additional Secretary, Textiles, Smt. Pushpa Subrahmanyam graced the ocassion. Also present were Mr. Dinesh Kumar, Chairman, EPCH; Mr. Rakesh Kumar, Chairman, IEML and Executive Director, EPCH; Vice Chairmen, EPCH-Mr. O P Prahladka and Mr. Sagar Mehta; Mr. R K Verma, Director, EPCH, senior

Union Minister for Textiles, Smt. Smriti Zubin Irani, being greeted by Chairman, EPCH, Mr. D Kumar; and Additional Secretary, Textiles, Smt. Pushpa Subrahmanyam, being greeted by Vice Chairman, EPCH, Mr. O P Prahladka