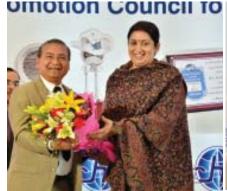

Union Minister for Textiles, Smt. Smriti Zubin Irani, being greeted by Chairman, EPCH, Mr. D Kumar; and Additional Secretary, Textiles, Smt. Pushpa Subrahmanyam, being greeted by Vice Chairman, EPCH, Mr. O P Prahladka