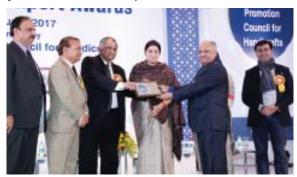

Seen on the dais at the Handicrafts Export Awards function are (LtoR): Mr. Sagar Mehta, Vice Chairman, EPCH; Mr. Rakesh Kumar, Chairman, IEML and Executive Director, EPCH; Mr. Dinesh Kumar, Chairman, EPCH; Hon'ble Union Minister for Textiles, Smt. Smriti Zubin Irani; Additional Secretary, Textiles, Smt. Pushpa Subrahmanyam; and Mr. Mr. OP Prahladka, Vice Chairman, EPCH