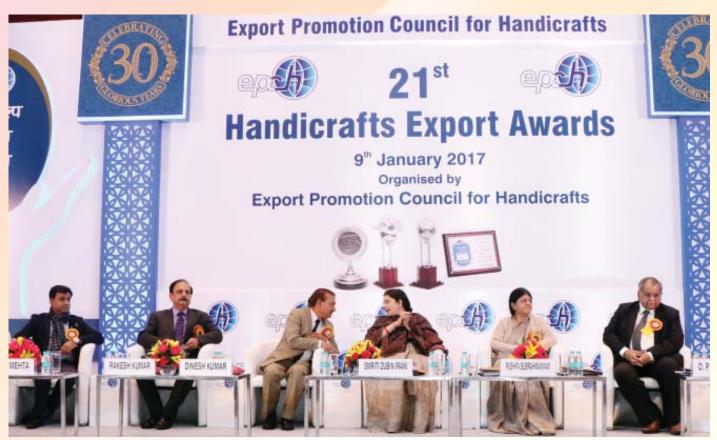

Seen on the dais at the Handicrafts Export Awards function are (LtoR): Mr. Sagar Mehta, Vice Chairman, EPCH; Mr. Rakesh Kumar, Chairman, IEML and Executive Director, EPCH; Mr. Dinesh Kumar, Chairman, EPCH; Hon'ble Union Minister for Textiles, Smt. Smriti Zubin Irani; Additional Secretary, Textiles, Smt. Pushpa Subrahmanyam; and Mr. Mr. OP Prahladka, Vice Chairman, EPCH

# 21st Handicrafts Export Awards

134 export organisations felicitated for their outstanding contribution to the promotion of handicraft exports

**EPCH** organised its 21st Handicrafts Export Awards Function with a vibrant ceremony on 9th January 2017, at Hotel Ashok, New Delhi. Hon'ble Union Minister for Textiles, Smt. Smriti Zubin Irani was the Chief Guest and Additional Secretary, Textiles, Smt. Pushpa Subrahmanyam graced the ocassion. Also present were Mr. Dinesh Kumar, Chairman, EPCH; Mr. Rakesh Kumar, Chairman, IEML and Executive Director, EPCH; Vice Chairmen, EPCH-Mr. O P Prahladka and Mr. Sagar Mehta; Mr. R K Verma, Director, EPCH, senior