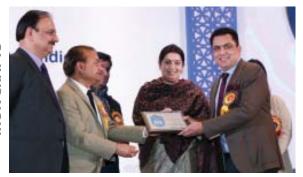

Seen on the dais at the Handicrafts Export Awards function are (LtoR): Mr. Sagar Mehta, Vice Chairman, EPCH; Mr. Rakesh Kumar, Chairman, IEML and Executive Director, EPCH; Mr. Dinesh Kumar, Chairman, EPCH; Hon'ble Union Minister for Textiles, Smt. Smriti Zubin Irani; Additional Secretary, Textiles, Smt. Pushpa Subrahmanyam; and Mr. Mr. OP Prahladka, Vice Chairman, EPCH

Union Minister for Textiles, Smt. Smriti Zubin Irani, being greeted by Chairman, EPCH, Mr. D Kumar; and Additional Secretary, Textiles, Smt. Pushpa Subrahmanyam, being greeted by Vice Chairman, EPCH, Mr. O P Prahladka