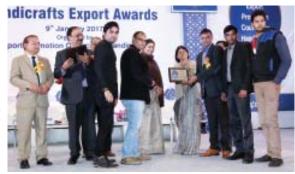

Seen on the dais at the Handicrafts Export Awards function are (LtoR): Mr. Sagar Mehta, Vice Chairman, EPCH; Mr. Rakesh Kumar, Chairman, IEML and Executive Director, EPCH; Mr. Dinesh Kumar, Chairman, EPCH; Hon'ble Union Minister for Textiles, Smt. Smriti Zubin Irani; Additional Secretary, Textiles, Smt. Pushpa Subrahmanyam; and Mr. Mr. OP Prahladka, Vice Chairman, EPCH