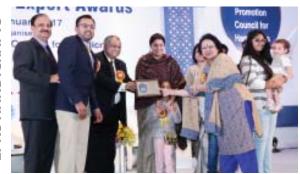

M/s Designco and M/s C L Gupta Exports Ltd. of Moradabad got the Top Export Award Trophy for All Handicrafts for the years 2013-14 and 2014-15, respectively. CL Gupta also received the Merit Certificate for being the second highest in exporting glass artware as well as a regional award for top exports from the Central Region during 2013-14.