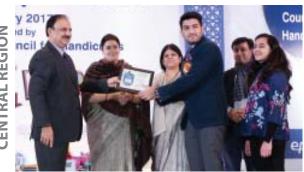

M/s Designco and M/s C L Gupta Exports Ltd. of Moradabad got the Top Export Award Trophy for All Handicrafts for the years 2013-14 and 2014-15, respectively. CL Gupta also received the Merit Certificate for being the second highest in exporting glass artware as well as a regional award for top exports from the Central Region during 2013-14.