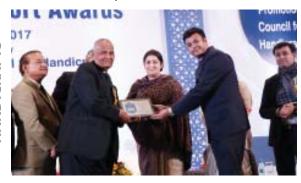

Union Minister for Textiles, Smt. Smriti Zubin Irani, being greeted by Chairman, EPCH, Mr. D Kumar; and Additional Secretary, Textiles, Smt. Pushpa Subrahmanyam, being greeted by Vice Chairman, EPCH, Mr. O P Prahladka