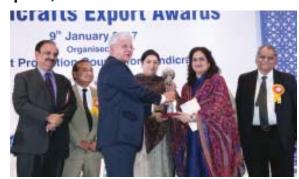

Union Minister for Textiles, Smt. Smriti Zubin Irani, being greeted by Chairman, EPCH, Mr. D Kumar; and Additional Secretary, Textiles, Smt. Pushpa Subrahmanyam, being greeted by Vice Chairman, EPCH, Mr. O P Prahladka