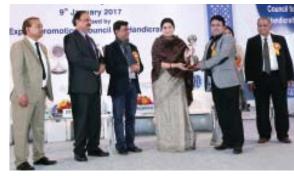

Seen on the dais at the Handicrafts Export Awards function are (LtoR): Mr. Sagar Mehta, Vice Chairman, EPCH; Mr. Rakesh Kumar, Chairman, IEML and Executive Director, EPCH; Mr. Dinesh Kumar, Chairman, EPCH; Hon'ble Union Minister for Textiles, Smt. Smriti Zubin Irani; Additional Secretary, Textiles, Smt. Pushpa Subrahmanyam; and Mr. Mr. OP Prahladka, Vice Chairman, EPCH

# 21st Handicrafts Export Awards

134 export organisations felicitated for their outstanding contribution to the promotion of handicraft exports

**EPCH** organised its 21st Handicrafts Export Awards Function with a vibrant ceremony on 9th January 2017, at Hotel Ashok, New Delhi. Hon'ble Union Minister for Textiles, Smt. Smriti Zubin Irani was the Chief Guest and Additional Secretary, Textiles, Smt. Pushpa Subrahmanyam graced the ocassion. Also present were Mr. Dinesh Kumar, Chairman, EPCH; Mr. Rakesh Kumar, Chairman, IEML and Executive Director, EPCH; Vice Chairmen, EPCH-Mr. O P Prahladka and Mr. Sagar Mehta; Mr. R K Verma, Director, EPCH, senior