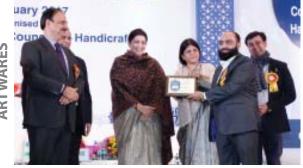

Union Minister for Textiles, Smt. Smriti Zubin Irani, being greeted by Chairman, EPCH, Mr. D Kumar; and Additional Secretary, Textiles, Smt. Pushpa Subrahmanyam, being greeted by Vice Chairman, EPCH, Mr. O P Prahladka