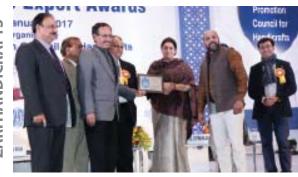

Seen on the dais at the Handicrafts Export Awards function are (LtoR): Mr. Sagar Mehta, Vice Chairman, EPCH; Mr. Rakesh Kumar, Chairman, IEML and Executive Director, EPCH; Mr. Dinesh Kumar, Chairman, EPCH; Hon'ble Union Minister for Textiles, Smt. Smriti Zubin Irani; Additional Secretary, Textiles, Smt. Pushpa Subrahmanyam; and Mr. Mr. OP Prahladka, Vice Chairman, EPCH