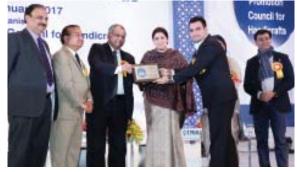

Union Minister for Textiles, Smt. Smriti Zubin Irani, being greeted by Chairman, EPCH, Mr. D Kumar; and Additional Secretary, Textiles, Smt. Pushpa Subrahmanyam, being greeted by Vice Chairman, EPCH, Mr. O P Prahladka