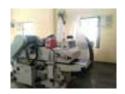

WIDE BELT SANDER (WITH DUST

Sanding/finishing the wooden panel /

strips after both side plaining up to

**COLLECTION SYS)** - Powermax

COMPRESSOR - CPN Screw Compressor ranges from a 3-20 HP compact rotary screw

52"wide and different thickness of wooden pieces.

a 3-20 HP compact rotary screw compressor which is ideal for small industrial applications where air pressure is used.