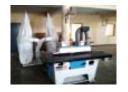

#### STRAIGHT LINE RIP SAW (WITH DUST COLLECTION

SYS) - Works as a high precision Straight Cutting with reference of laser beam. Used for straight cutting of wood edge after than Joint by clamp carrier.

#### **AUTO DOUBLE SIDE PLAINER (WITH DUST**

**COLLECTION SYS)** - Used for plaining two sides of wooden panels/strips. It is constructed Upper & Lower Cutter Head for plaining both side of wood in one Feed up speed to 5-24 Rmeter/minute and 24 inch width.