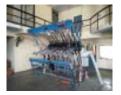

### **WOOD SEASONING KILNS -**

wood seasoning Kilns.

CHEMICAL TREATMENT PLANT-

Chemical Treatment Shell use for

Chemical Impregnation / Treatment

of wood through Vacuum and high

STEAM BOILER - Generate steam for

Advance technology Wood Seasoning kiln is used to reduce moisture contents as per species of wood. Capacity of each kiln is 500 cft.

PNEUMATIC CLAMP CARRIER - Using Pneumatic Drive the Screw and Back - Block of Clamp are used for gluing wooden Strips/ panel together.