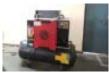

COMPRESSOR - CPN Screw Compressor ranges from a 3-20 HP compact rotary screw

52"wide and different thickness of wooden pieces.

a 3-20 HP compact rotary screw compressor which is ideal for small industrial applications where air pressure is used.